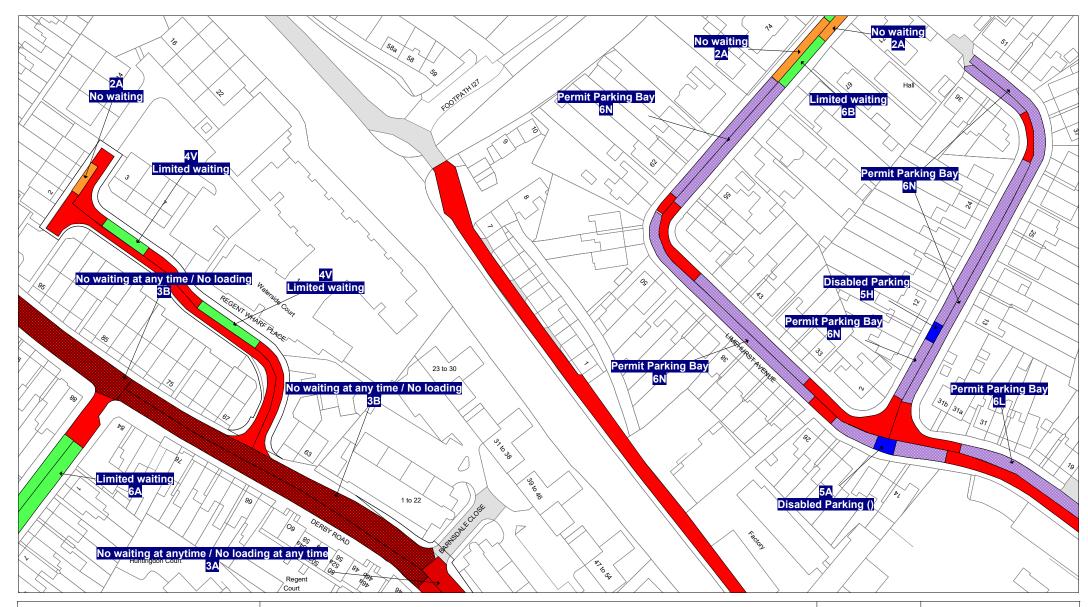

### FIRST SCHEDULE Plan(s) to be amended

FM82 - Loughborough

FM83 - Loughborough

FM84 - Loughborough

FN81 - Loughborough

FN82 - Loughborough

FP83 - Loughborough

### SECOND SCHEDULE New Plan(s)

FM82 - Loughborough

FM83 - Loughborough

FM84 - Loughborough

FN81 - Loughborough

FN82 - Loughborough

FP83 - Loughborough

THE COMMON SEAL of THE LEICESTERSHIRE COUNTY COUNCIL was hereunto affixed this tenth day of August 2023 in the presence of

Conà McMils

40545

Leicestershire County Council Licence No. 100019271 2023

© Crown copyright. All rights reserved

Tile Ref: FM82

| SCALE       | 1 : 1250   |
|-------------|------------|
| DATE        | 26/01/2023 |
| DRAWING No. |            |
| DRAWN BY    |            |
|             |            |