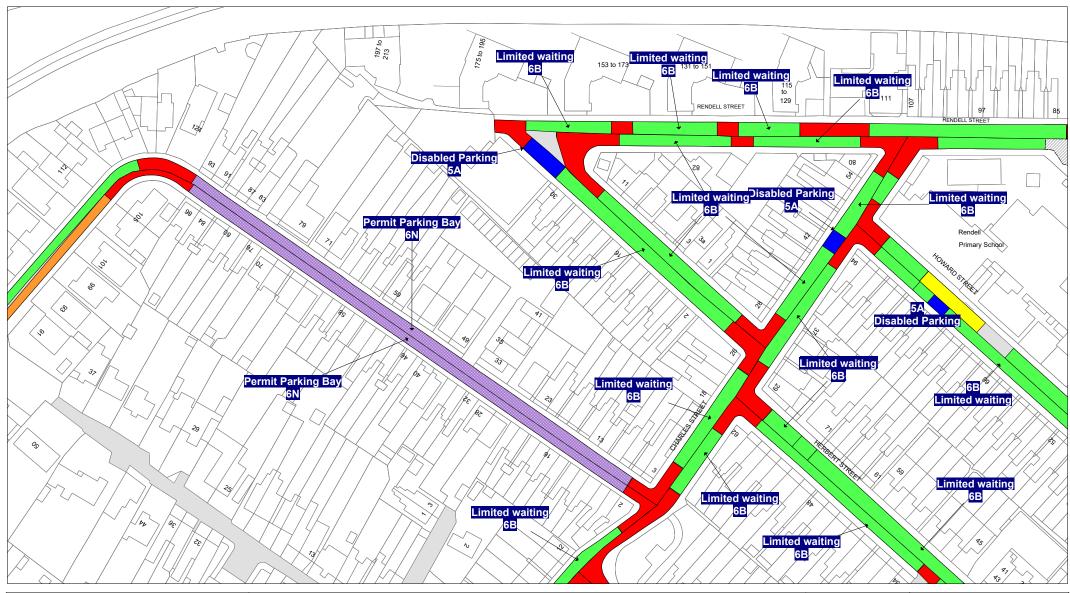

### FIRST SCHEDULE Plan(s) to be amended

FM82 - Loughborough

FM83 - Loughborough

FM84 - Loughborough

FN81 - Loughborough

FN82 - Loughborough

FP83 - Loughborough

### SECOND SCHEDULE New Plan(s)

FM82 - Loughborough

FM83 - Loughborough

FM84 - Loughborough

FN81 - Loughborough

FN82 - Loughborough

FP83 - Loughborough

THE COMMON SEAL of THE LEICESTERSHIRE COUNTY COUNCIL was hereunto affixed this tenth day of August 2023 in the presence of