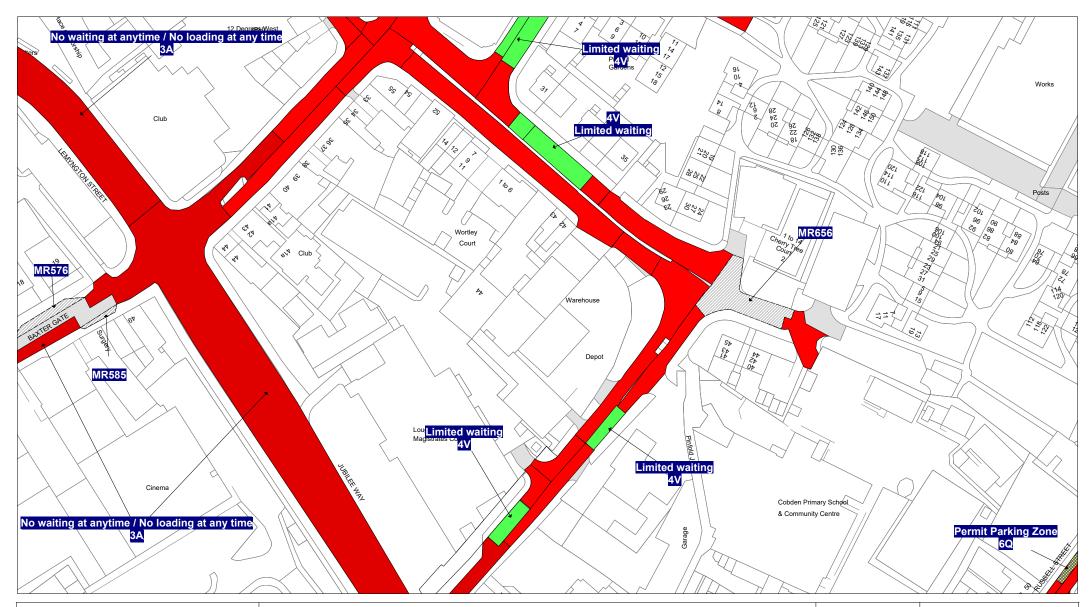

### FIRST SCHEDULE Plan(s) to be amended

FM82 - Loughborough

FM83 - Loughborough

FM84 - Loughborough

FN81 - Loughborough

FN82 - Loughborough

FP83 - Loughborough

### SECOND SCHEDULE New Plan(s)

FM82 - Loughborough

FM83 - Loughborough

FM84 - Loughborough

FN81 - Loughborough

FN82 - Loughborough

FP83 - Loughborough

THE COMMON SEAL of THE LEICESTERSHIRE COUNTY COUNCIL was hereunto affixed this tenth day of August 2023 in the presence of

Tile Ref: FN81

© Crown copyright. All rights reserved Leicestershire County Council Licence No. 100019271 2023

| SCALE       | 1 : 1250   |
|-------------|------------|
| DATE        | 26/01/2023 |
| DRAWING No. |            |
| DRAWN BY    |            |
|             |            |

Tile Ref: FN82

© Crown copyright. All rights reserved Leicestershire County Council Licence No. 100019271 2023

| SCALE       | 1 : 1250   |
|-------------|------------|
| DATE        | 26/01/2023 |
| DRAWING No. |            |
| DRAWN BY    |            |
|             |            |

© Crown copyright. All rights reserved Leicestershire County Council Licence No. 100019271 2023

Tile Ref: FP83

| SCALE       | 1 : 1250   |
|-------------|------------|
| DATE        | 26/01/2023 |
| DRAWING No. |            |
| DRAWN BY    |            |
|             |            |