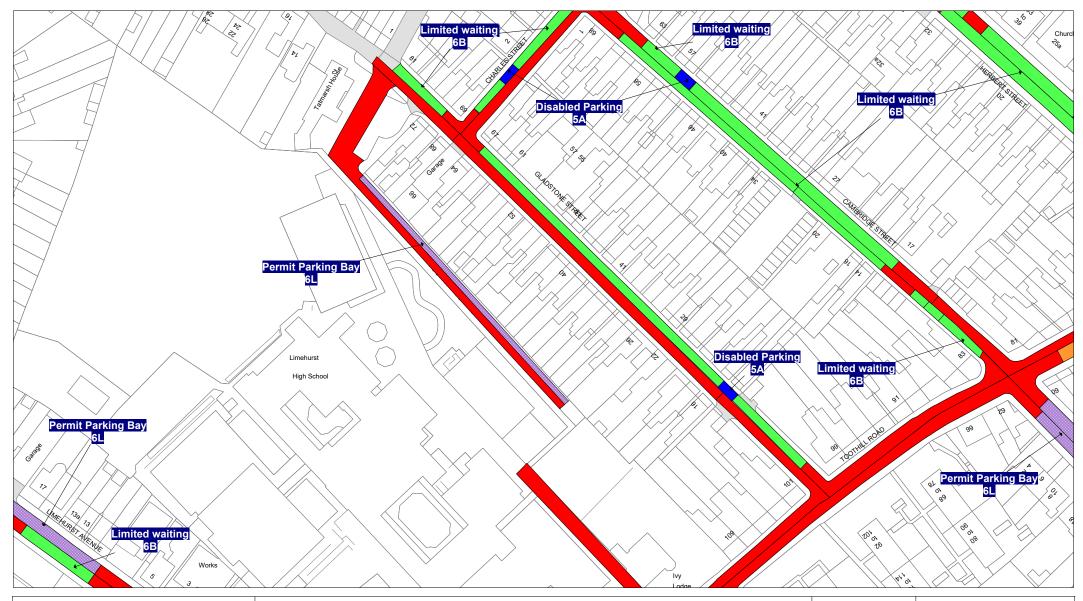

### FIRST SCHEDULE Plan(s) to be amended

FM82 - Loughborough

FM83 - Loughborough

FM84 - Loughborough

FN81 - Loughborough

FN82 - Loughborough

FP83 - Loughborough

### SECOND SCHEDULE New Plan(s)

FM82 - Loughborough

FM83 - Loughborough

FM84 - Loughborough

FN81 - Loughborough

FN82 - Loughborough

FP83 - Loughborough

THE COMMON SEAL of THE LEICESTERSHIRE COUNTY COUNCIL was hereunto affixed this tenth day of August 2023 in the presence of

© Crown copyright. All rights reserved Leicestershire County Council Licence No. 100019271 2023

Tile Ref: FM83

| SCALE       | 1 : 1250   |
|-------------|------------|
| DATE        | 26/01/2023 |
| DRAWING No. |            |
| DRAWN BY    |            |
|             |            |

Tile Ref: FM84

© Crown copyright. All rights reserved Leicestershire County Council Licence No. 100019271 2023

| SCALE       | 1 : 1250   |
|-------------|------------|
| DATE        | 26/01/2023 |
| DRAWING No. |            |
| DRAWN BY    |            |
|             |            |