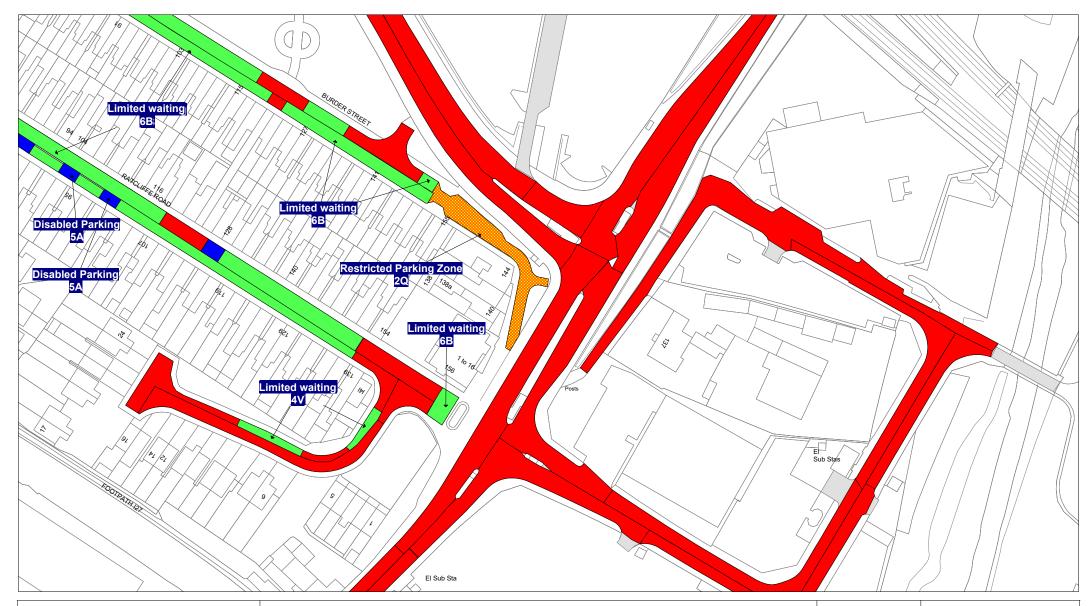

### FIRST SCHEDULE Plan(s) to be amended

FM82 - Loughborough

FM83 - Loughborough

FM84 - Loughborough

FN81 - Loughborough

FN82 - Loughborough

FP83 - Loughborough

### SECOND SCHEDULE New Plan(s)

FM82 - Loughborough

FM83 - Loughborough

FM84 - Loughborough

FN81 - Loughborough

FN82 - Loughborough

FP83 - Loughborough

THE COMMON SEAL of THE LEICESTERSHIRE COUNTY COUNCIL was hereunto affixed this tenth day of August 2023 in the presence of