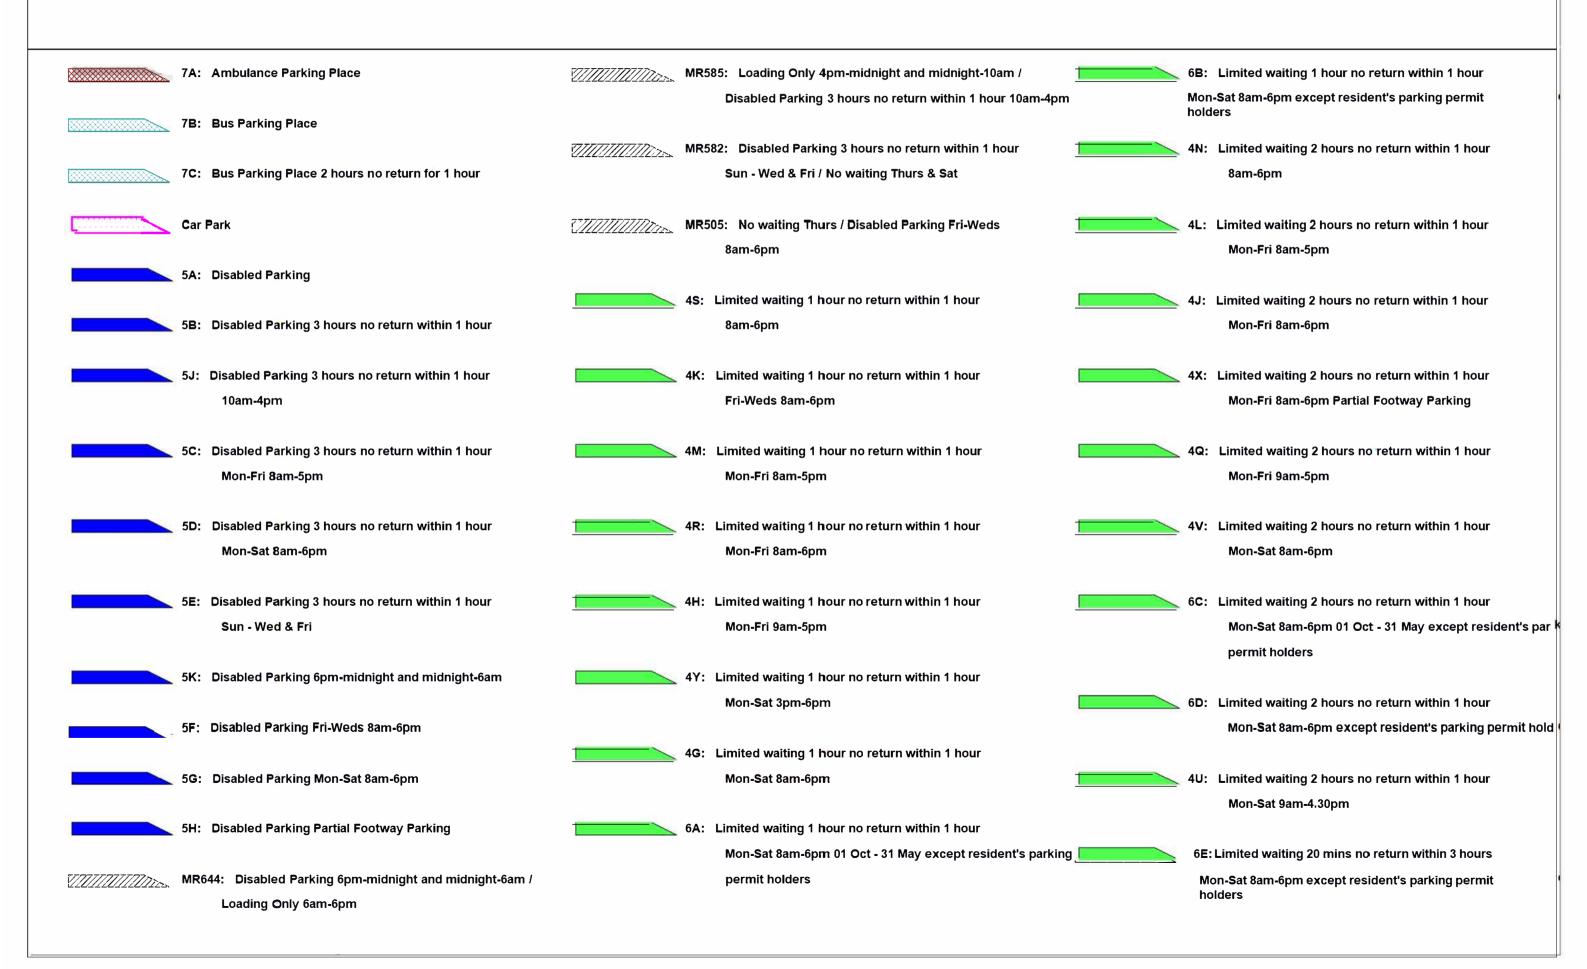

**DATE**: 26/02/2021

Page 1 of 5

**DATE**: 26/02/2021

Page 2 of 5

**DATE**: 26/02/2021

Page 3 of 5

| MR625: Loading Only 30 minutes no return for 30 minutes  6am-6pm / No stopping except taxis 6pm-midnight and | 2J: No waiting Mon-Fri 7.30am-9am and 4.30pm-6pm       | MR659: No waiting Mon-Fri 8am-6pm / School keep clear  Mon-Fri 8am-4pm |
|--------------------------------------------------------------------------------------------------------------|--------------------------------------------------------|------------------------------------------------------------------------|
| midnight-6am                                                                                                 | 2B: No waiting Mon-Fri 8am-5pm                         |                                                                        |
| MR608: No stopping except taxis 6pm-midnight and                                                             | 2D: No waiting Mon-Fri 8am-6pm                         | MR661: School keep clear Mon-Fri 8am-5pm / No waiting  Mon-Sat 8am-6pm |
| midnight-6am / Goods vehicles loading only 6am-6pm                                                           |                                                        |                                                                        |
| munight-bam / Goods Vehicles loading only bam-bpm                                                            | 2U: No waiting Mon-Fri 8am-9am and 2pm-4pm between 01  | 1A: No waiting at any time                                             |
| MR576: No stopping except taxis 6pm-midnight and                                                             | Sept and 15 Dec and 01 Jan and 15 July except for bank |                                                                        |
| midnight-6am / Loading Only 6am-6pm                                                                          | holidays                                               | 1B: No waiting at any time on verges                                   |
| MR602: No stopping except taxis 6pm-midnight and                                                             | 2H: No waiting Mon-Fri 9am-5pm                         | 3D: No waiting at any time / No loading 7pm-midnight                   |
| midnight-8am / Goods vehicles loading only Mon-Sat                                                           |                                                        | and midnight-7am                                                       |
| 8am-6pm                                                                                                      | 2F: No waiting Mon-Sat 6am-6pm                         |                                                                        |
|                                                                                                              |                                                        | 3C: No waiting at any time / No loading Mon-Fri                        |
| MR579: No stopping except taxis 8am-midnight and                                                             | 2K: No waiting Mon-Sat 7.30am-9am and 4.30pm-6pm       | 7.30am-9am and 4.30pm-6pm                                              |
| midnight-5am / Loading Only 5am-8am                                                                          |                                                        |                                                                        |
|                                                                                                              | 2A: No waiting Mon-Sat 8am-6pm                         | 3E: No waiting at any time / No loading Mon-Sat                        |
| 1C: No stopping at any time                                                                                  |                                                        | 10am-4pm                                                               |
|                                                                                                              | 2M: No waiting Thurs                                   |                                                                        |
| No weiting                                                                                                   | Zim No building maio                                   | 21/2. No profiles of any time / No leading Man Cot                     |
| No waiting                                                                                                   |                                                        | 3K: No waiting at any time / No loading Mon-Sat                        |
|                                                                                                              | 2L: No waiting Thurs & Sat                             | 7.30am-9am                                                             |
| 2V: No waiting 3pm-midnight and midnight-10am                                                                |                                                        |                                                                        |
|                                                                                                              | 2E: No waiting Tues 8am-6pm                            | 3B: No waiting at any time / No loading Mon-Sat                        |
| 2C: No waiting 8am-6pm                                                                                       |                                                        | 7.30am-9am and 4.30pm-6pm                                              |
|                                                                                                              | 3H: No waiting / No Loading Mon-Fri midnight-10am and  |                                                                        |
| 2N: No waiting by any heavy goods vehicles over 7.5t                                                         | 4pm-midnight and Sat & Sun                             | 3F: No waiting at any time / No loading Tues & Fri                     |
| 7pm-midnight and midnight-7am                                                                                | ipin manightana eat a ean                              | or into waiting at any time , no loading race a riv                    |
| /pm-manight and manight-/am                                                                                  |                                                        |                                                                        |
|                                                                                                              | 3J: No waiting / No Loading Mon-Sat 7.30am-9am         | 3A: No waiting at anytime / No loading at any time                     |
| 2R: No waiting by buses Mon-Fri 9am-5pm                                                                      |                                                        |                                                                        |
|                                                                                                              | 3G: No waiting / No Loading Mon-Sat 7.30am-9am and     | MR660: No waiting at any time / School keep clear                      |
| 2P: No waiting Mon-Fri 10am-4pm                                                                              | 4.30pm-6pm                                             | Mon-Fri 8am-5pm                                                        |
|                                                                                                              |                                                        |                                                                        |
| 2G: No waiting Mon-Fri 7.30am-9am and 3pm-6pm                                                                | MR587: Residents Permit Holders Only midnight-8am and  | MR656: School keep clear Mon-Fri 8am-4pm / No waiting                  |
|                                                                                                              | 6pm-midnight and Sun / No waiting Mon-Sat 8am-6pm      | at any time                                                            |
|                                                                                                              | opin-munight and sun / No waiting Mon-sat oam-opin     | acany unie                                                             |
|                                                                                                              |                                                        |                                                                        |

**DATE**: 26/02/2021

Page 4 of 5

| 9A: Parking Place                |                                            | PE                                      | ED9: P     | Pedestrian Zone (Except for loading & access     |        | 6P: \  | Norkplace Parking Zone Mon-Fri                      |
|----------------------------------|--------------------------------------------|-----------------------------------------|------------|--------------------------------------------------|--------|--------|-----------------------------------------------------|
|                                  |                                            |                                         | (m         | nidnight - 10am & 4pm - midnight))               |        |        |                                                     |
| 9D: Parking Place F              | ootway Parking                             |                                         |            |                                                  |        | Restri | icted Parking Zone                                  |
| BAAAAAAAAAAAAAAA                 |                                            | PE                                      | ED8: F     | Pedestrian Zone (Except for loading (midnight -  |        |        |                                                     |
| 0C: Barking Blace B              | artial Footway Parking                     |                                         |            | Dam & 4pm - midnight))                           |        | 214/-  | Restricted Parking Zone (No waiting and Loading at  |
| 9C: Parking Place P              | artial Pootway Parking                     |                                         | 10         | oam & 4pm • mangney)                             |        | 200.   |                                                     |
|                                  |                                            |                                         |            |                                                  |        |        | anytime)                                            |
| 9B: Parking Place S              | olo Motorcycles                            | PE                                      | PED7: P    | Pedestrian Zone (Except for loading by permit    |        |        |                                                     |
|                                  |                                            |                                         | ho         | olders (midnight - 10am & 4pm - midnight))       |        | 2Q: I  | Restricted Parking Zone (No waiting at anytime)     |
| Pedestrian Zone                  |                                            |                                         |            |                                                  |        |        |                                                     |
|                                  |                                            | PE                                      | ED10:      | Pedestrian Zone (Except for loading)             |        | 2S: F  | Restricted Parking Zone Mon-Fri 8am-9am and 2pm-4pn |
| PED2: Pedestrian &               | Cycle Zone                                 |                                         |            |                                                  |        |        |                                                     |
|                                  |                                            | PE                                      | PED4: F    | Pedestrian Zone Sun - Wed & Fri 10am-4pm and     |        | 2T: F  | Restricted Parking Zone Mon-Fri 8am-9am and 2pm-4pn |
| PED1: Pedestrian &               | Cycle Zone (Except for access to off       |                                         |            | hurs & Sat 2am-8pm                               | ·····  |        | Sep - 15 Dec and Mon-Fri 8am-9am and 2pm-4pm 01     |
|                                  |                                            |                                         | "          | nuis a sat zam-opm                               |        |        | •                                                   |
| street premise                   | es)                                        |                                         |            |                                                  |        | Jan    | 15 Jul Except bank holidays                         |
|                                  |                                            | 6L                                      | L: Res     | sidents Permit Holders Only                      |        |        |                                                     |
| PED6: Pedestrian &               | Cycle Zone (Except for loading             |                                         |            |                                                  |        | 8A: \$ | School keep clear                                   |
| (midnight - 10                   | am & 4pm - midnight))                      | 6M                                      | M: Res     | sidents Permit Holders Only midnight-8am and     |        |        |                                                     |
|                                  |                                            |                                         | 6 <b>p</b> | pm-midnight and Sun                              |        | 8C: 5  | School keep clear Mon-Fri 8am-4pm                   |
| PED3: Pedestrian &               | Cycle Zone (Except for loading)            |                                         |            |                                                  |        |        |                                                     |
|                                  |                                            | 6N                                      | N: Res     | sidents Permit Holders Only Partial Footway      |        | 8B: \$ | School keep clear Mon-Fri 8am-5pm                   |
| PFD12: Pedestrian                | & Cycle Zone Except for loading            |                                         |            | arking                                           |        |        | ·                                                   |
|                                  |                                            |                                         |            | arming                                           |        | 7D. I  | No otomina overattovia                              |
| ·                                | night-10am,4pm-midnight & Thurs-Sat        |                                         |            |                                                  |        | /R: I  | No stopping except taxis                            |
| midnight-4am                     | 8pm-midnight                               | 6Q                                      | Q: Res     | sidents Parking Zone                             |        |        |                                                     |
|                                  |                                            |                                         |            |                                                  |        | 7S: N  | No stopping except taxis 6pm-midnight and           |
| PED5: Pedestrian &               | Cycle Zone Sun - Wed & Fri                 | 6G                                      | G: Res     | sidents Parking Zone (In marked bays)            |        |        | midnight-6am                                        |
| midnight-10an                    | n and 4pm-midnight and Thurs & Sat         |                                         |            |                                                  |        |        |                                                     |
| midnight-2am                     | and 8pm-midnight (Except for loading)      | 6H                                      | H: Res     | sidents Parking Zone Mon-Fri                     | Street | 7T: N  | No stopping except taxis 6pm-midnight and           |
|                                  |                                            |                                         |            |                                                  |        |        | midnight-8am                                        |
| ₹//////////>>. MR593: Pedestrian | & Cycle Zone Sun - Wed & Fri               | 6J                                      | J: Resi    | sidents Parking Zone Mon-Sat 8am-6pm             |        |        | -                                                   |
| <u> </u>                         | n and 4pm-midnight and Thurs & Sat         |                                         |            | ······································           |        | 711.   | No stopping except taxis 8am-midnight and           |
| -                                | •                                          |                                         | . D.       | sidente Badina Tana Man Oct Com Com Od Oct Cd    |        | 70. 1  | ., .                                                |
|                                  | and 8pm-midnight (Except for loading) /    | *************************************** |            | sidents Parking Zone Mon-Sat 8am-6pm 01 Oct - 31 |        |        | midnight-5am                                        |
| Pedestrian Zo                    | ne Sun - Wed & Fri 10am-4pm and Thurs & Sa | at                                      | M          | lay                                              |        |        |                                                     |
| 2am-8pm                          |                                            |                                         |            |                                                  |        | 7A1:   | No stopping except taxis 8pm-midnight and           |
|                                  |                                            |                                         |            |                                                  |        |        | midnight-6am                                        |
|                                  |                                            |                                         |            |                                                  |        |        |                                                     |
|                                  |                                            |                                         |            |                                                  |        |        |                                                     |

**DATE**: 26/02/2021

Page 5 of 5

|          | County Countries                                           | 5 01 5 |
|----------|------------------------------------------------------------|--------|
|          |                                                            |        |
| <u> </u> | 7V: No stopping except taxis 9pm-midnight and midnight-2am |        |
|          | 7X: No stopping except taxis midnight-5am                  |        |
|          |                                                            |        |
|          |                                                            |        |
|          |                                                            |        |
|          |                                                            |        |
|          |                                                            |        |