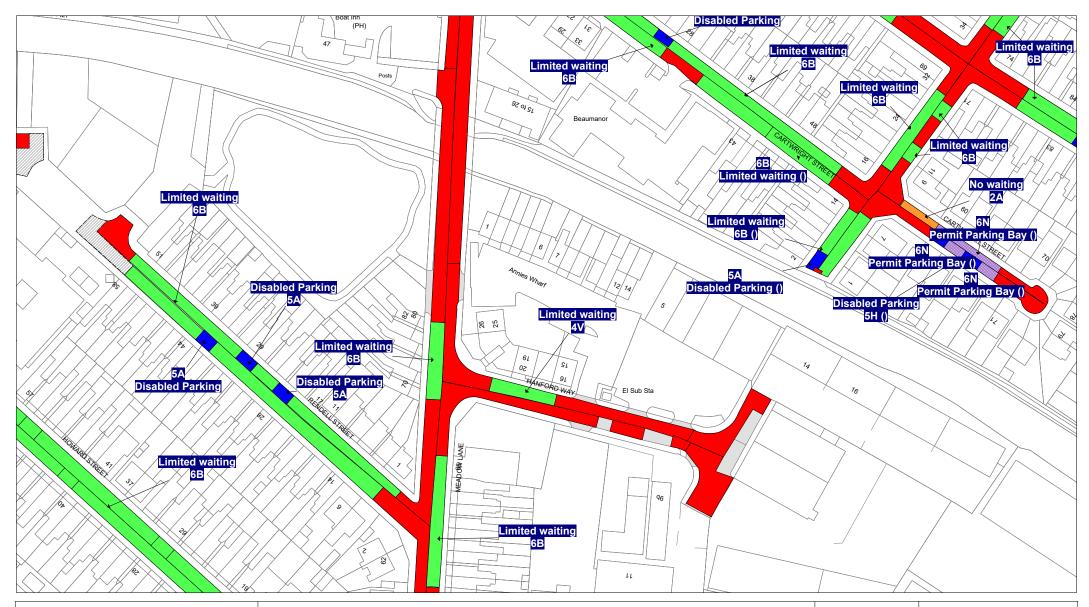

### FIRST SCHEDULE Plan(s) to be amended

FM82 - Loughborough

FM83 - Loughborough

FM84 - Loughborough

FN81 - Loughborough

FN82 - Loughborough

FP83 - Loughborough

### SECOND SCHEDULE New Plan(s)

FM82 - Loughborough

FM83 - Loughborough

FM84 - Loughborough

FN81 - Loughborough

FN82 - Loughborough

FP83 - Loughborough

THE COMMON SEAL of THE LEICESTERSHIRE COUNTY COUNCIL was hereunto affixed this tenth day of August 2023 in the presence of